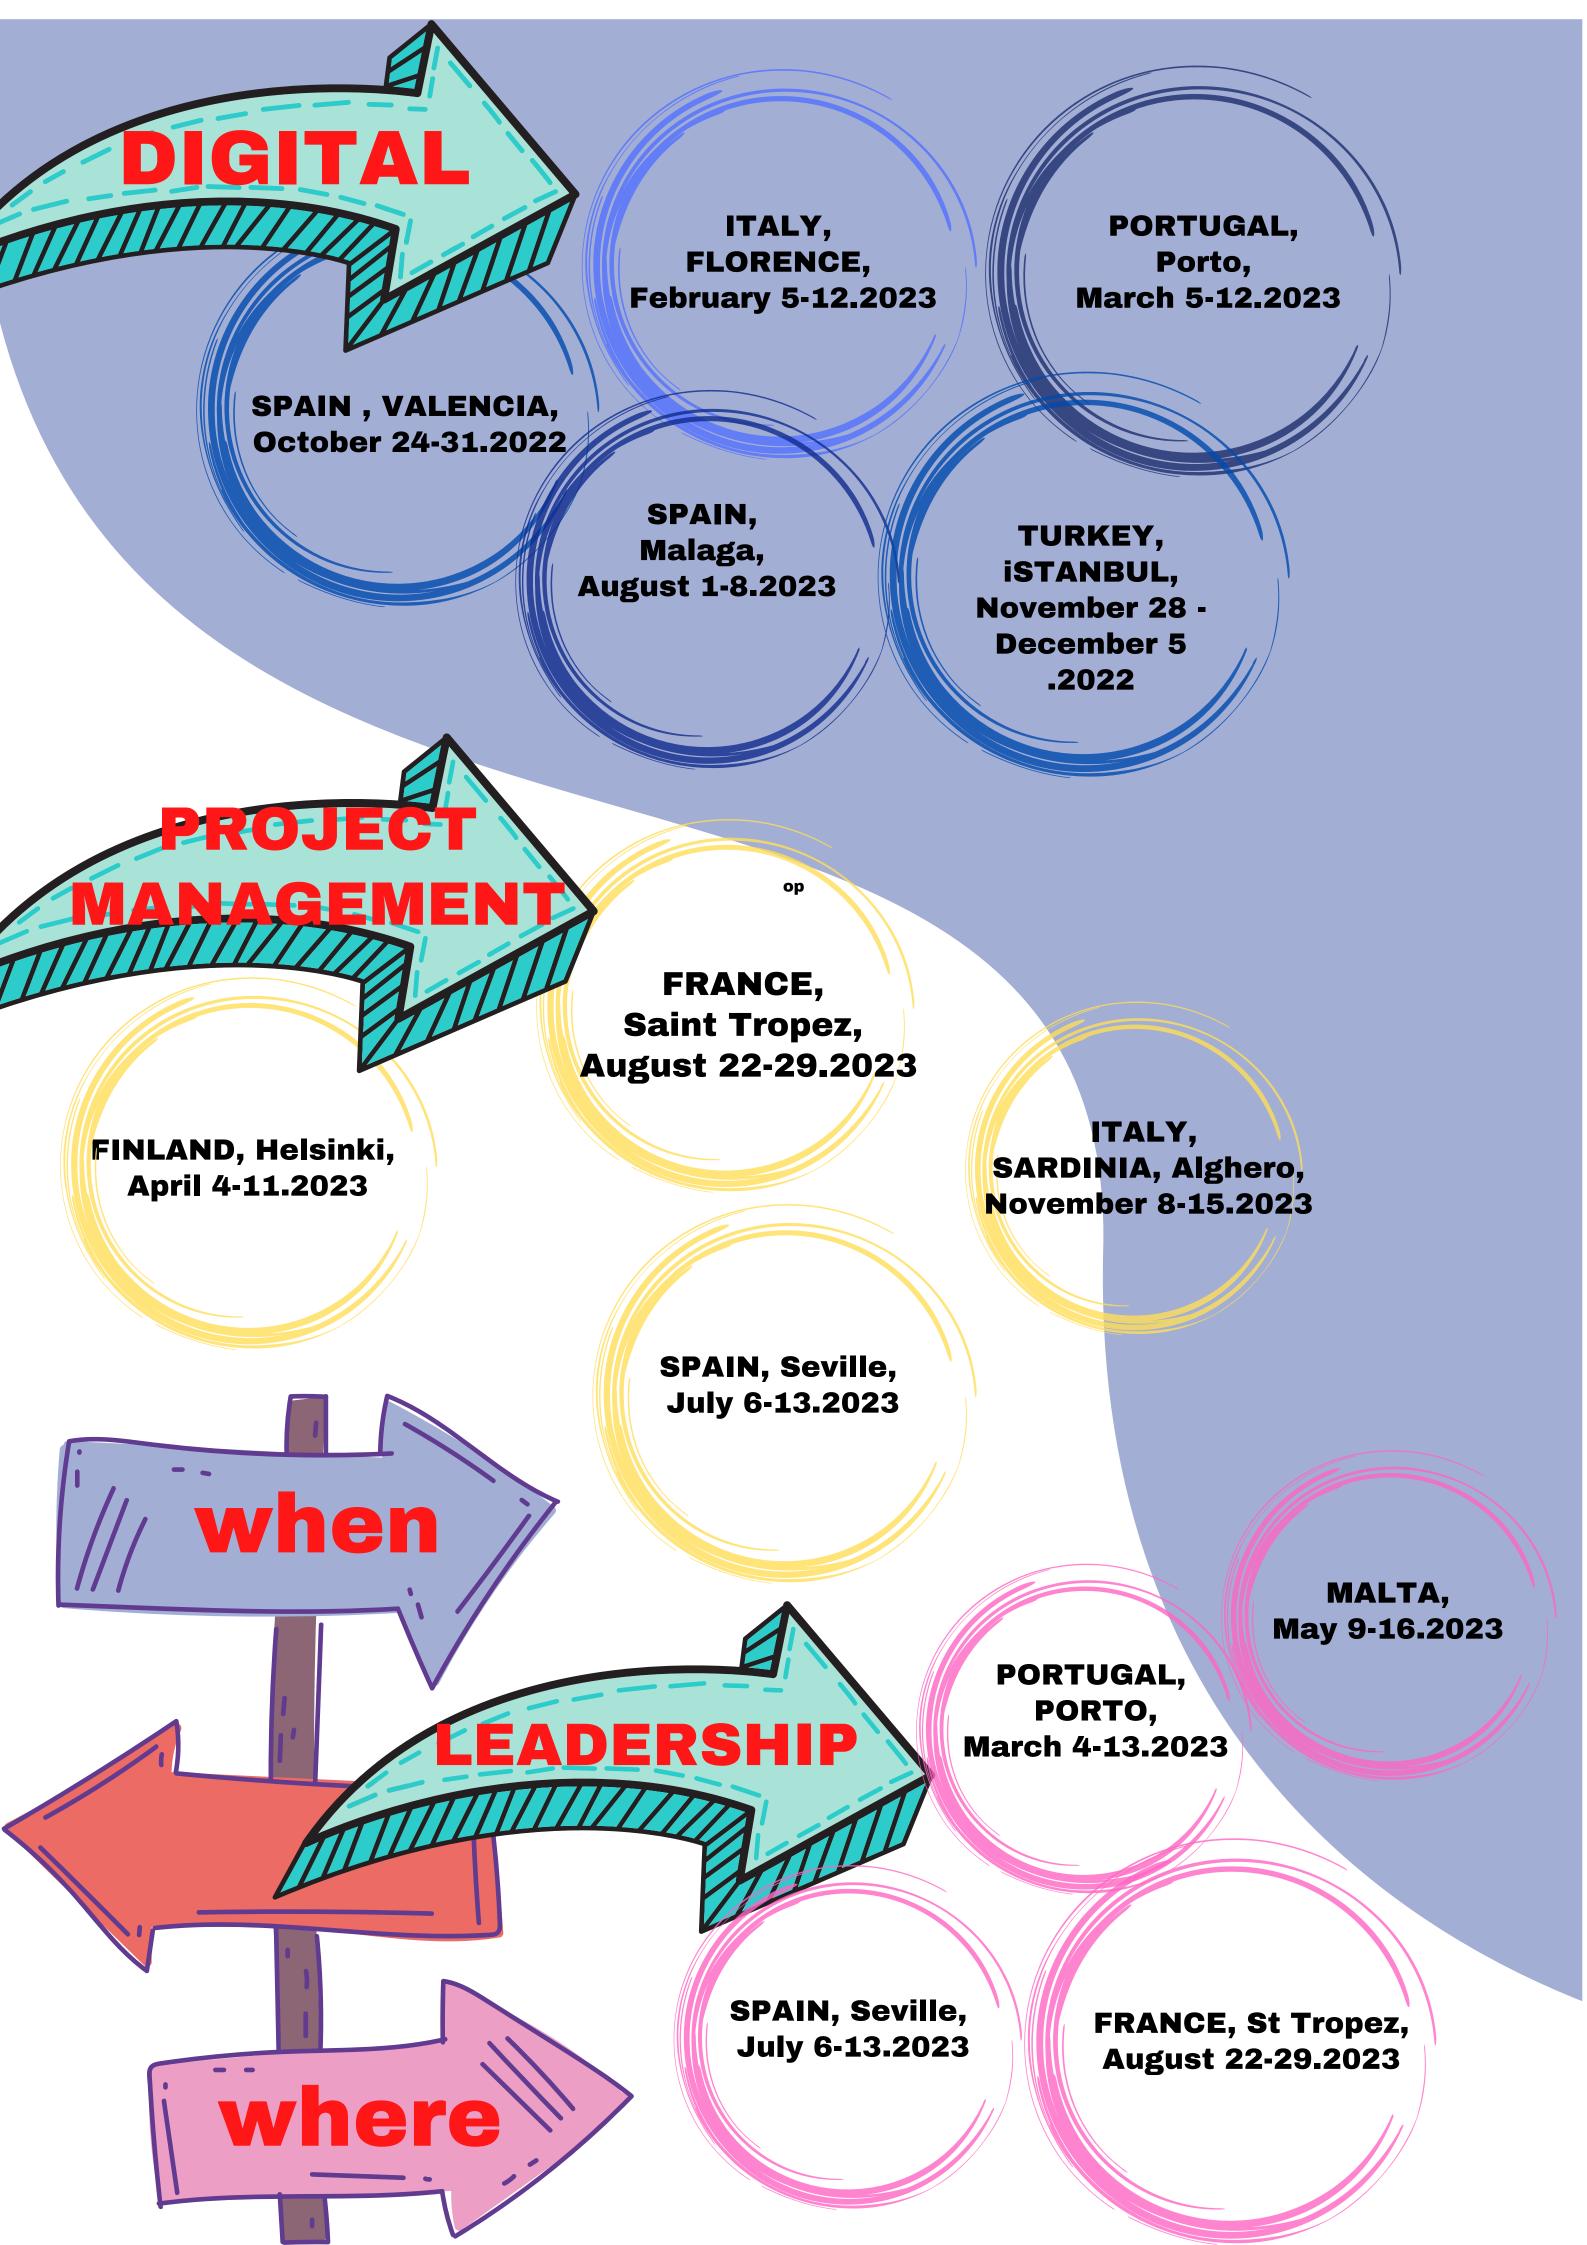

S.M.I.L.E: SCHOOL MANAGEMENT FOR INCLUSIVE EDUCATION -BUILDING AN INCLUSIVE SCHOOL ENVIRONMENT

PORTUGAL, **AUSTRIA**, PORTUGAL, MADEIRA ISLAND, Vienne, MADEIRA ISLAND, Funchal, **November 28-**Funchal, November 03-10.2022 **December 5.2022 November 03-10.2022** FRANCE, **SPAIN, Tenerife,** PORTUGAL, **MARTINIQUE** island, February 6-13.2023 **AZORE ISLAND,** Fort de France, PONTA DELGADA, French Antilles, **February 6-13.2023 March 2023** GREECE, FINLAND, Helsinki, Santorini, CYPRUS, May 22-29.2023 **April 4-11.2023** Aya Napa, SPAIN, Barcelona, **May 15-21.2023** March 1-8.2023 CZECH REPUBLIC, MALTA, ITALY, Cagli<mark>ari,</mark> Prague, May 9-16.2023 August 2-9 .2<mark>023</mark> June 7-14.2023 **PORTUGAL Madeira**, Funchal, July 8-15.2023 when **ITALY, Rome** June 20-27.202<mark>3</mark> SPAIN, Seville, NETHERLANDS, Curacao July 6-13.2023 Islan<mark>d, Willemstad,</mark> October 31-November 07.2023 SPAIN, PORTUGAL, PORTUGAL, Malaga, Lisbon, Porto, November 28-June 8-14.2023 August 17-24.2023 **December 5.2022** where