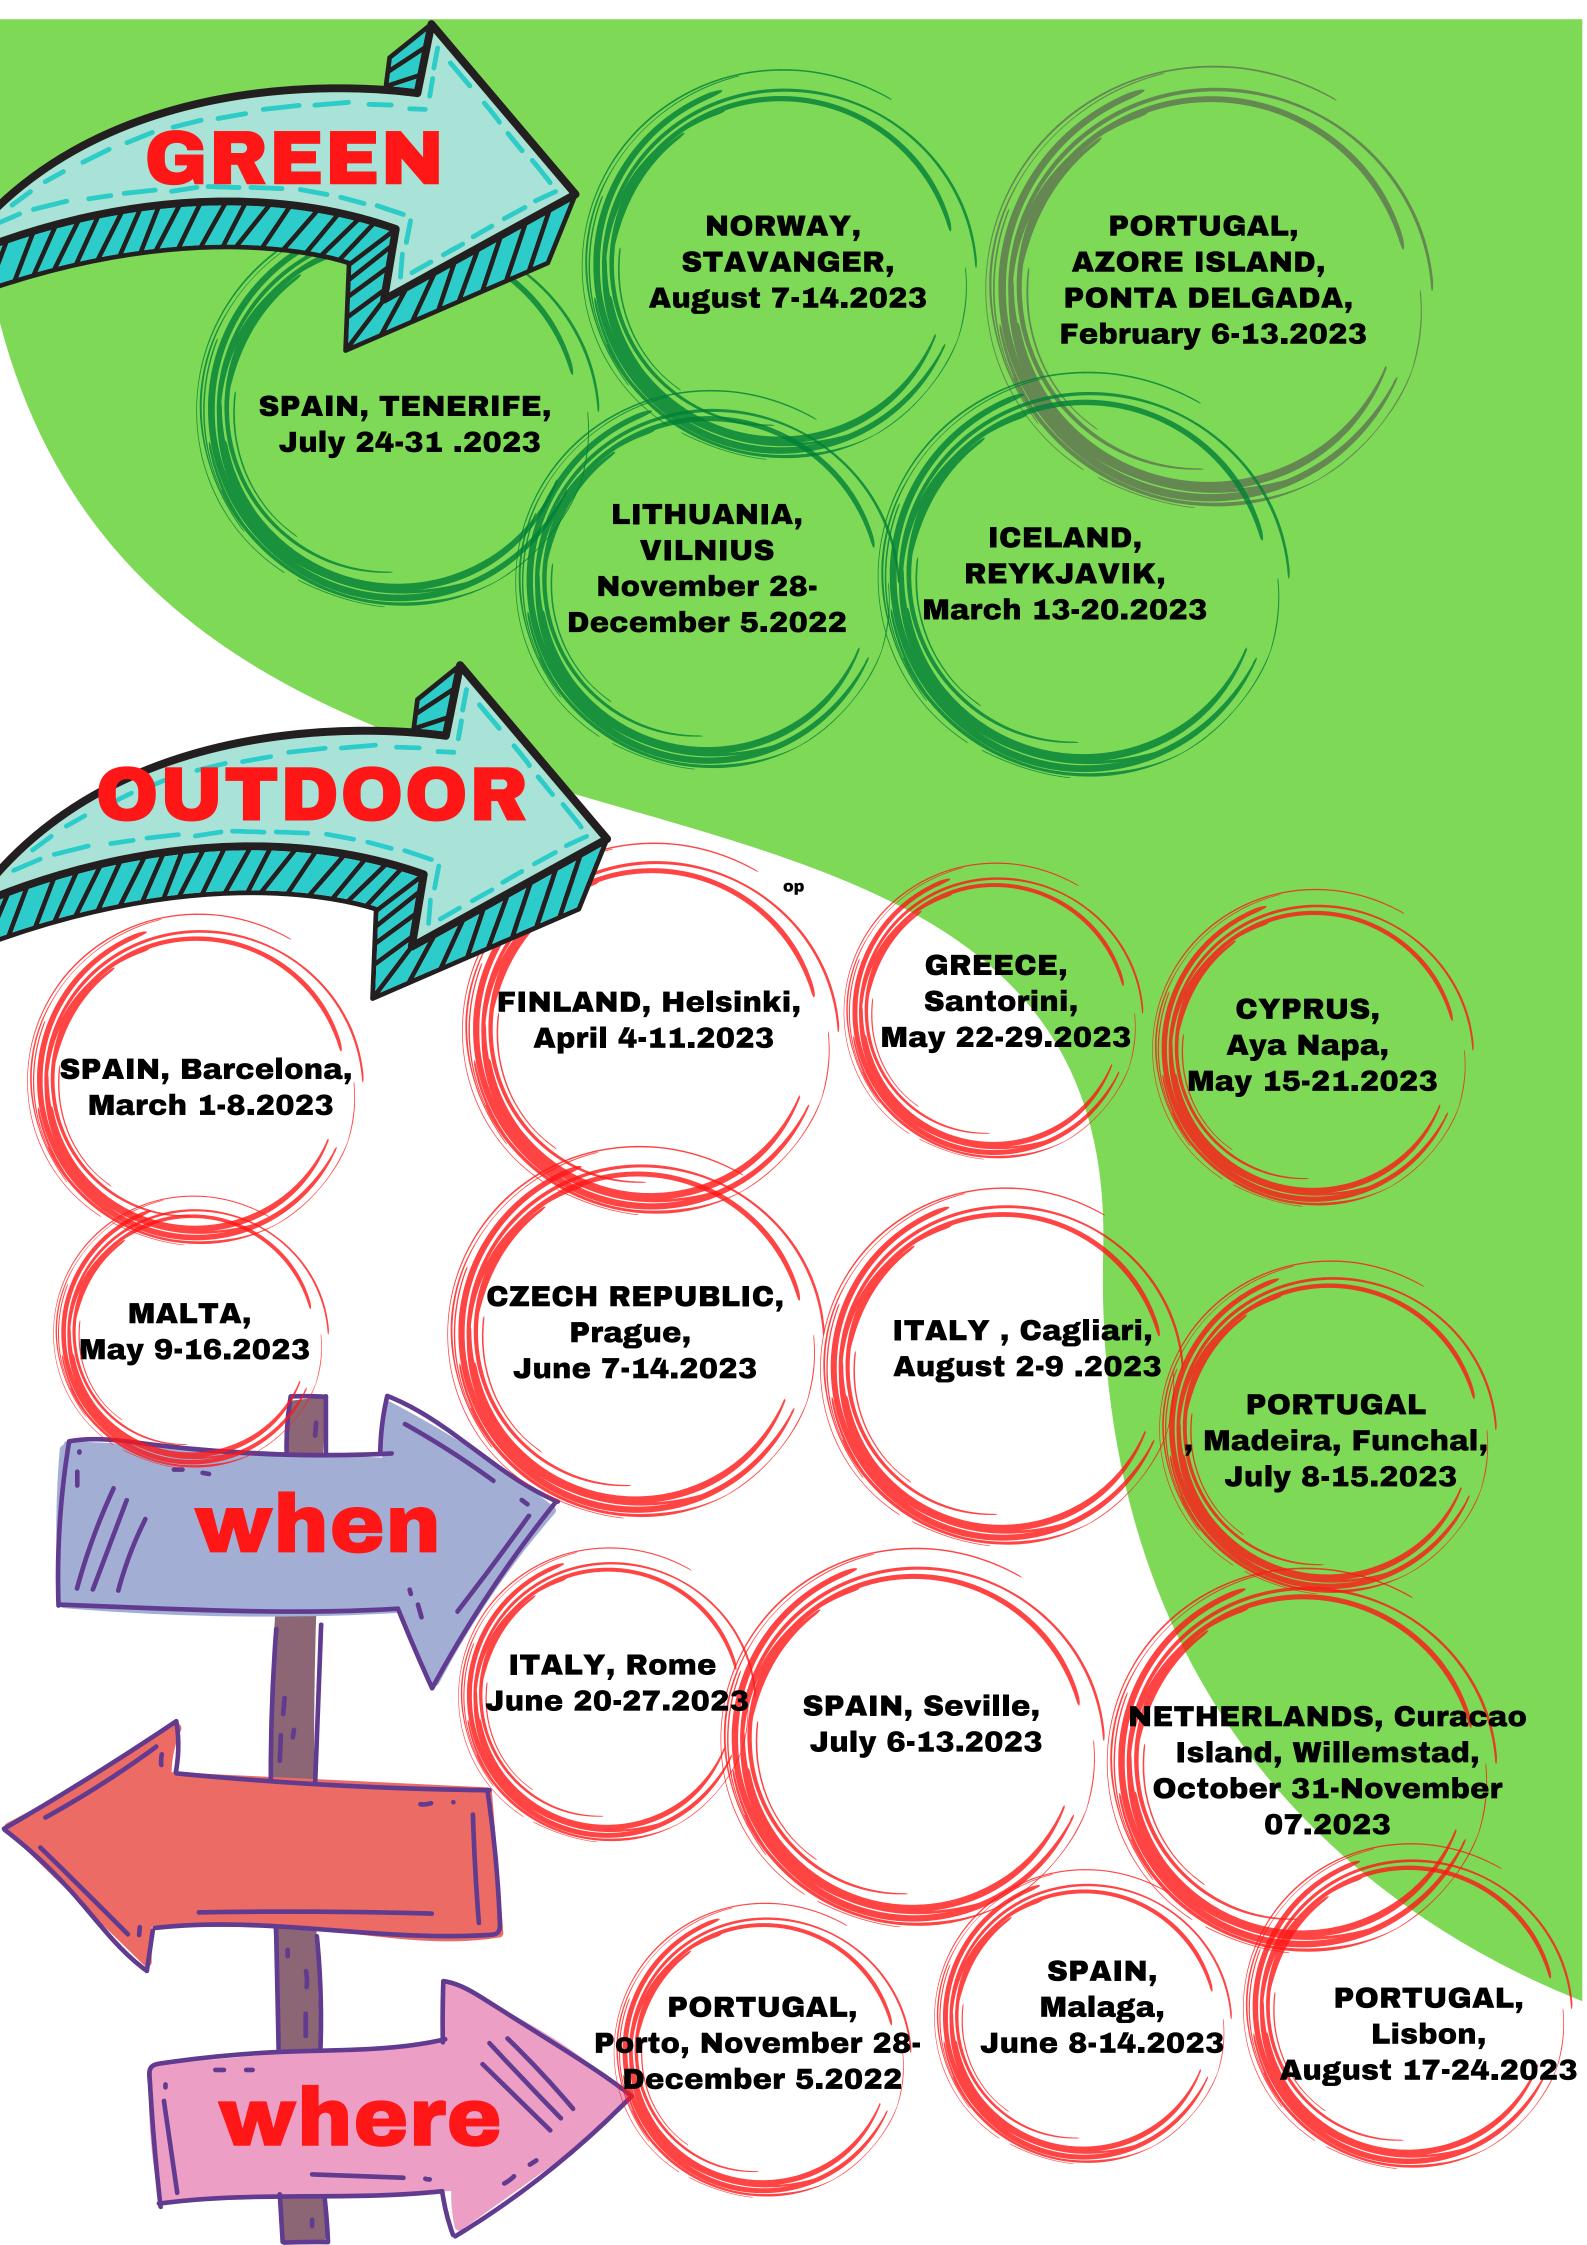

S.M.I.L.E: SCHOOL MANAGEMENT FOR INCLUSIVE EDUCATION -BUILDING AN INCLUSIVE SCHOOL ENVIRONMENT

PORTUGAL, **AUSTRIA**, PORTUGAL, MADEIRA ISLAND, Vienne, MADEIRA ISLAND, Funchal, **November 28-**Funchal, November 03-10.2022 **December 5.2022 November 03-10.2022** FRANCE, **SPAIN, Tenerife,** PORTUGAL, **MARTINIQUE** island, February 6-13.2023 **AZORE ISLAND,** Fort de France, PONTA DELGADA, French Antilles, **February 6-13.2023 March 2023** GREECE, FINLAND, Helsinki, Santorini, CYPRUS, May 22-29.2023 **April 4-11.2023** Aya Napa, SPAIN, Barcelona, **May 15-21.2023** March 1-8.2023 CZECH REPUBLIC, MALTA, ITALY, Cagli<mark>ari,</mark> Prague, May 9-16.2023 August 2-9 .2<mark>023</mark> June 7-14.2023 **PORTUGAL Madeira**, Funchal, July 8-15.2023 when **ITALY, Rome** June 20-27.202<mark>3</mark> SPAIN, Seville, NETHERLANDS, Curacao July 6-13.2023 Islan<mark>d, Willemstad,</mark> October 31-November 07.2023 SPAIN, PORTUGAL, PORTUGAL, Malaga, Lisbon, Porto, November 28-June 8-14.2023 August 17-24.2023 **December 5.2022** where